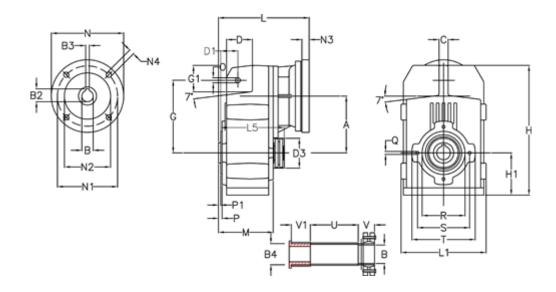

## **Measures**

| A = 175.75 | D1 = 56.5  | l5 = 200.0 | P1                                   | = 3.5    | V =  |
|------------|------------|------------|--------------------------------------|----------|------|
| B = 45     | d3 = 100   | M = 144.0  | Q                                    | = M12x19 | V1 = |
| B1 = 14    | G = 218    | N = 160    | R                                    | = 130    |      |
| B2 = 16.3  | G1 = 97.5  | N1 = 130   | S                                    | = 165    |      |
| B3 = 5     | H = 389.0  | N2 = 110   | Т                                    | = 200    |      |
| B4 = 45    | H1 = 116.0 | N4 = M8x16 | Tightening torque Nm adapter bushing | g = 6.0  |      |
| C = 16     | L = 246.0  | O = 14     | Tightening torque Nm shrink disc     | = 10.0   |      |
| D = 79.0   | L1 = 242   | P = 7.5    | U                                    | = 82.0   |      |